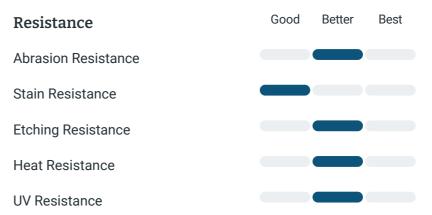

## Cleaning & Maintentance

Colombia

Needs to be sealed regularly. Clean with non abrasive cloth or sponge with mild soap and warm water. A natural stone cleaner with protectant is recommended. Do not cut directly on the countertops and use trivets for hot pans.